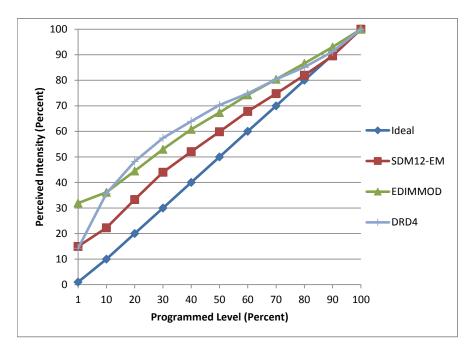

| Dimmer Tested Against:              | SDM12-EM | EDIMMOD | DRD4     |
|-------------------------------------|----------|---------|----------|
| Pass/Fail                           | Pass     | Pass    | Pass     |
| Best-Fit Power Profile:             |          |         | Standard |
| Minimum ON                          | 1        | 2       |          |
| Maximum ON                          | 96       | 92      |          |
| Adjust                              | 100      | 100     |          |
| Light Output Range (vs. non-dimmed) |          |         |          |
| Maximum (Perceived)                 | 96.0%    | 95.2%   | 99.5%    |
| Minimum (Perceived)                 | 14.4%    | 30.4%   | 14.1%    |
| Minimum (Measured)                  | 2.1%     | 9.2%    | 2.0%     |

Linearity Curves (Best-fit Power Profile Applied):